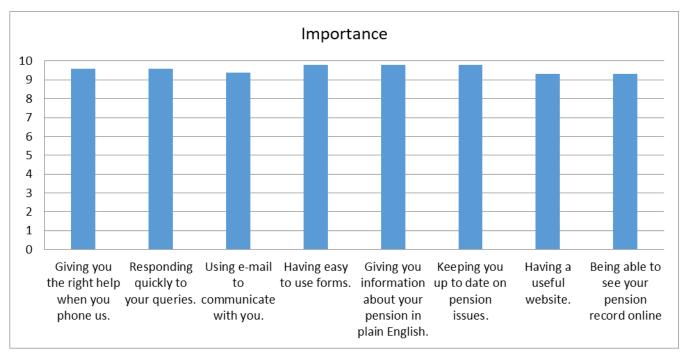

The charts below give a picture of the customers overall views about our services;