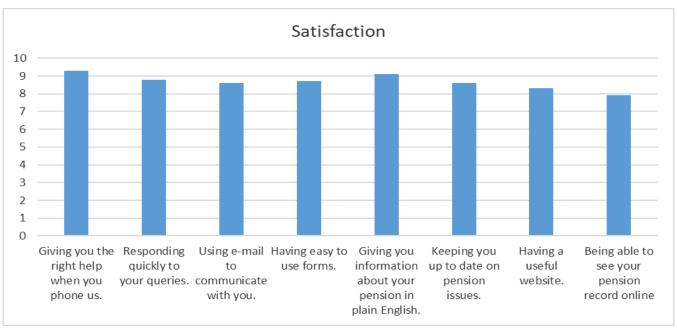

The charts below give a picture of the customers overall views about our services;